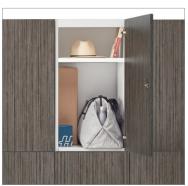

### Interior options

Accessory rod

Top shelf, also available with bottom shelf

Accessory hook - left and right placements