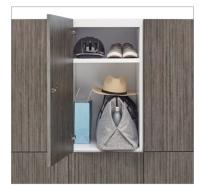

### Three or three hundred, a modular solution

1200 Series Personal Lockers are available in single and double width models and are fully modular with optional ganging hardware. Three high openings are very generous for the majority of applications. Two high openings provide a greater storage capacity for larger items like skateboards.

Steel cabinet cases are available in a wide range of durable and eco-friendly paint finishes. Thermally fused laminate doors are offered in both solid and woodgrain finishes, with right or left hinge openings. Interior steel shelves, accessory hooks, accessory rods and ganging hardware are all optional. Wayfinding numbers are available for installation on site.

### Interior options

Accessory rod

Top shelf, also available with bottom shelf

Accessory hook - left and right placements