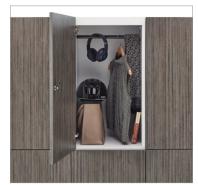

### Three or three hundred, a modular solution

1200 Series Personal Lockers are available in single and double width models and are fully modular with optional ganging hardware. Three high openings are very generous for the majority of applications. Two high openings provide a greater storage capacity for larger items like skateboards.

Steel cabinet cases are available in a wide range of durable and eco-friendly paint finishes. Thermally fused laminate doors are offered in both solid and woodgrain finishes, with right or left hinge openings. Interior steel shelves, accessory hooks, accessory rods and ganging hardware are all optional. Wayfinding numbers are available for installation on site.

### Interior options

Accessory rod

Top shelf, also available with bottom shelf

Accessory hook - left and right placements