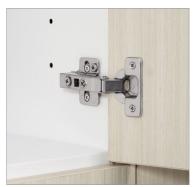

### Features

Quick and easy cleaning - no hardware

Individual keyed access

Full overlay doors, soft close hinges

### Options

Locker wayfinding numbers

Doors can be hinged left or right (shown)