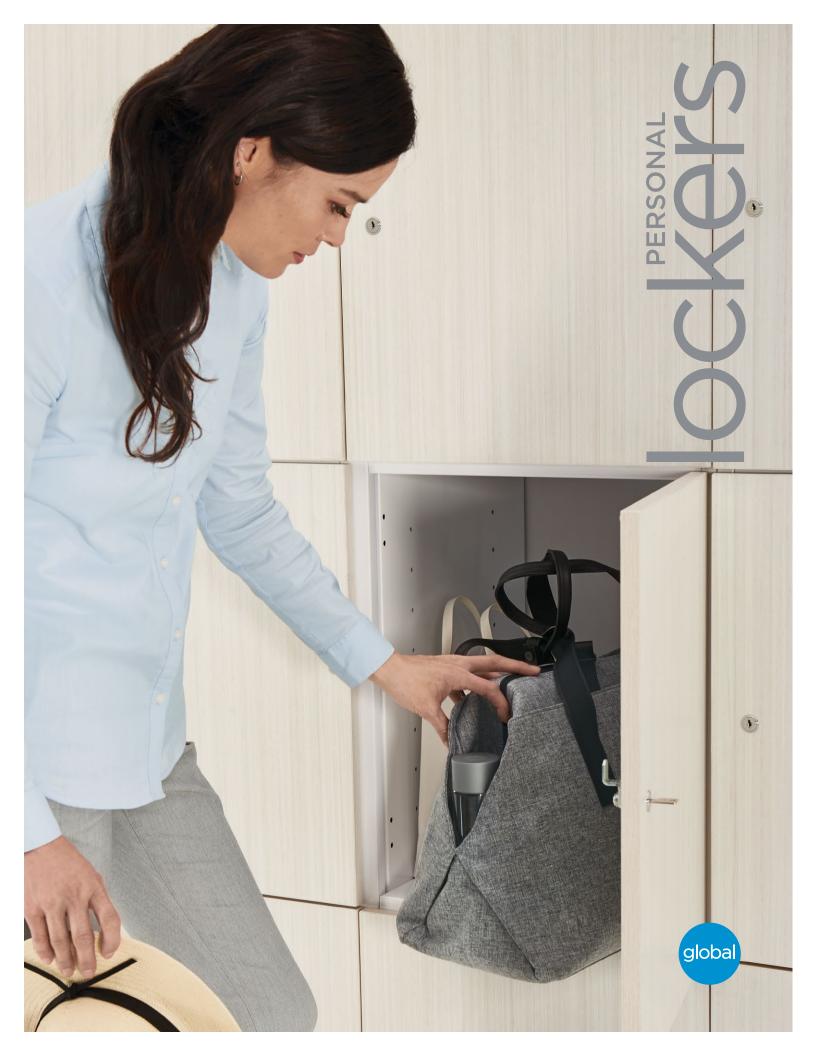

### Personal lockers - a place to call your own

1200 Series Personal Lockers are an essential component of the new office landscape, providing security for personal belongings. Dedicated personal lockers also provide a safe zone between what's coming in from the outside world and the mix of people that reside in the workplace.

As we advance the wellness protocols in the workplace, having fewer personal items at the workstation also enables housekeeping staff to clean and sanitize more effectively. Personal lockers can also be allocated to customers or visiting colleagues who need a place to leave an overnight bag or backpack during their visit.