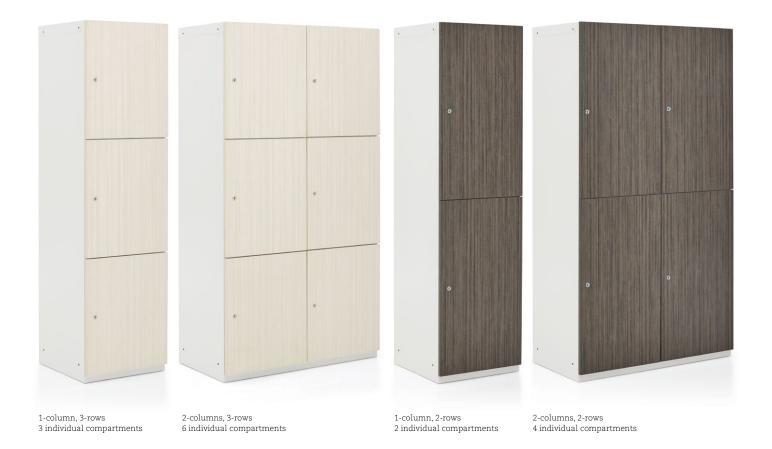

### Three or three hundred, a modular solution

1200 Series Personal Lockers are available in single and double width models and are fully modular with optional ganging hardware. Three high openings are very generous for the majority of applications. Two high openings provide a greater storage capacity for larger items like skateboards.

Steel cabinet cases are available in a wide range of durable and eco-friendly paint finishes. Thermally fused laminate doors are offered in both solid and woodgrain finishes, with right or left hinge openings. Interior steel shelves, accessory hooks, accessory rods and ganging hardware are all optional. Wayfinding numbers are available for installation on site.

## Security, safety, convenience

3-row personal lockers

2-row personal lockers

Please visit globalfurnituregroup.com for additional product information including environmental certifications.

Cover: Laminate doors shown in White Chocolate. Metal case shown in Designer White.