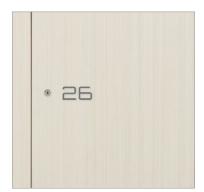

### Options

Locker wayfinding numbers

Doors can be hinged left or right (shown)