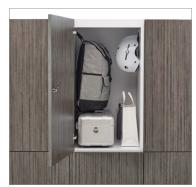

### Three or three hundred, a modular solution

1200 Series Personal Lockers are available in single and double width models and are fully modular with optional ganging hardware. Three high openings are very generous for the majority of applications. Two high openings provide a greater storage capacity for larger items like skateboards.

Steel cabinet cases are available in a wide range of durable and eco-friendly paint finishes. Thermally fused laminate doors are offered in both solid and woodgrain finishes, with right or left hinge openings. Interior steel shelves, accessory hooks, accessory rods and ganging hardware are all optional. Wayfinding numbers are available for installation on site.

### Interior options

Accessory rod

Top shelf, also available with bottom shelf

Accessory hook - left and right placements