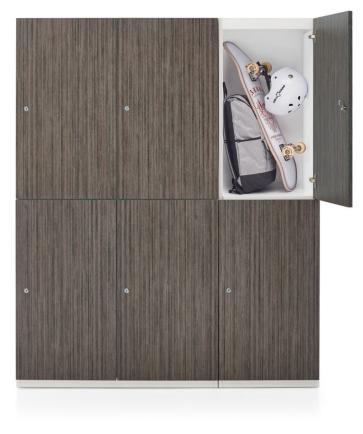

### Three or three hundred, a modular solution

1200 Series Personal Lockers are available in single and double width models and are fully modular with optional ganging hardware. Three high openings are very generous for the majority of applications. Two high openings provide a greater storage capacity for larger items like skateboards.

### Interior options

Accessory rod

Top shelf, also available with bottom shelf

Accessory hook - left and right placements

Above: Laminate doors shown in White Chocolate and Absolute Acajou. Metal case shown in Designer White.

Global Furniture Group 17 West Stow Road P.O. Box 562 Marlton New Jersey U.S.A. 08053 Tel (856) 596-3390 (800) 220-1900