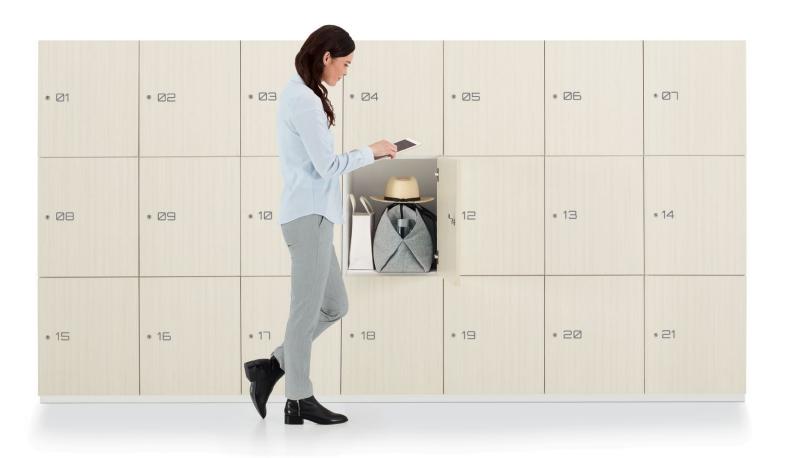

### Three or three hundred, a modular solution

1200 Series Personal Lockers are available in single and double width models and are fully modular with optional ganging hardware. Three high openings are very generous for the majority of applications. Two high openings provide a greater storage capacity for larger items like skateboards.

### Options

Locker wayfinding numbers

Doors can be hinged left or right (shown)