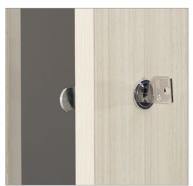

### Features

Quick and easy cleaning - no hardware

Individual keyed access

Full overlay doors, soft close hinges

### Options

Locker wayfinding numbers

Doors can be hinged left or right (shown)