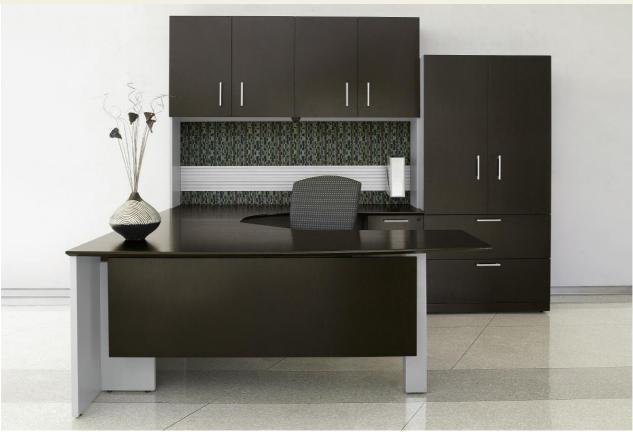

## Dufferin<sup>™</sup>

Above: Executive office "U" group configuration with boat shaped piano desk. Wood modesty panel (optional), extended curved corner credenza with pedestal, hutch, tackboard and storage cabinet. Shown in Espresso Walnut (VEW) veneer with Platinum (PLT) laminate chassis and Tungsten (PL66) handles. Cover: Shown in Caramel Bamboo (VBM) veneer with String (STG) laminate chassis and Tungsten (PL67) handles.