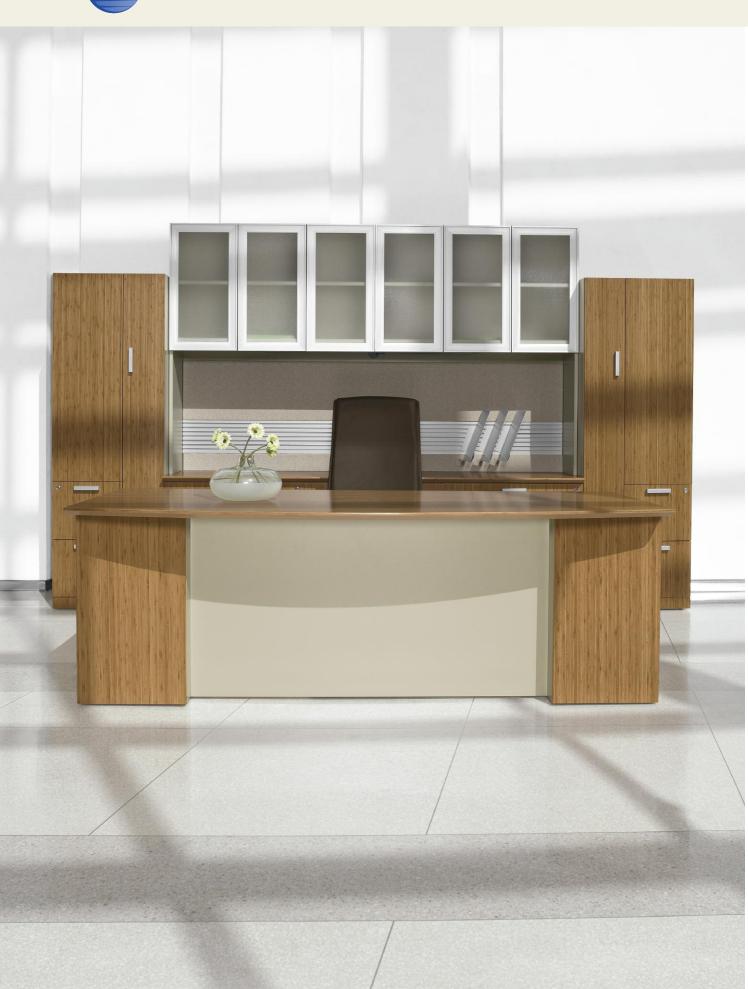

## Dufferin<sup>™</sup>

Above: Executive office "U" group configuration with boat shaped piano desk. Wood modesty panel (optional), extended curved corner credenza with pedestal, hutch, tackboard and storage cabinet. Shown in Espresso Walnut (VEW) veneer with Platinum (PLT) laminate chassis and Tungsten (PL66) handles. Cover: Shown in Caramel Bamboo (VBM) veneer with String (STG) laminate chassis and Tungsten (PL67) handles.