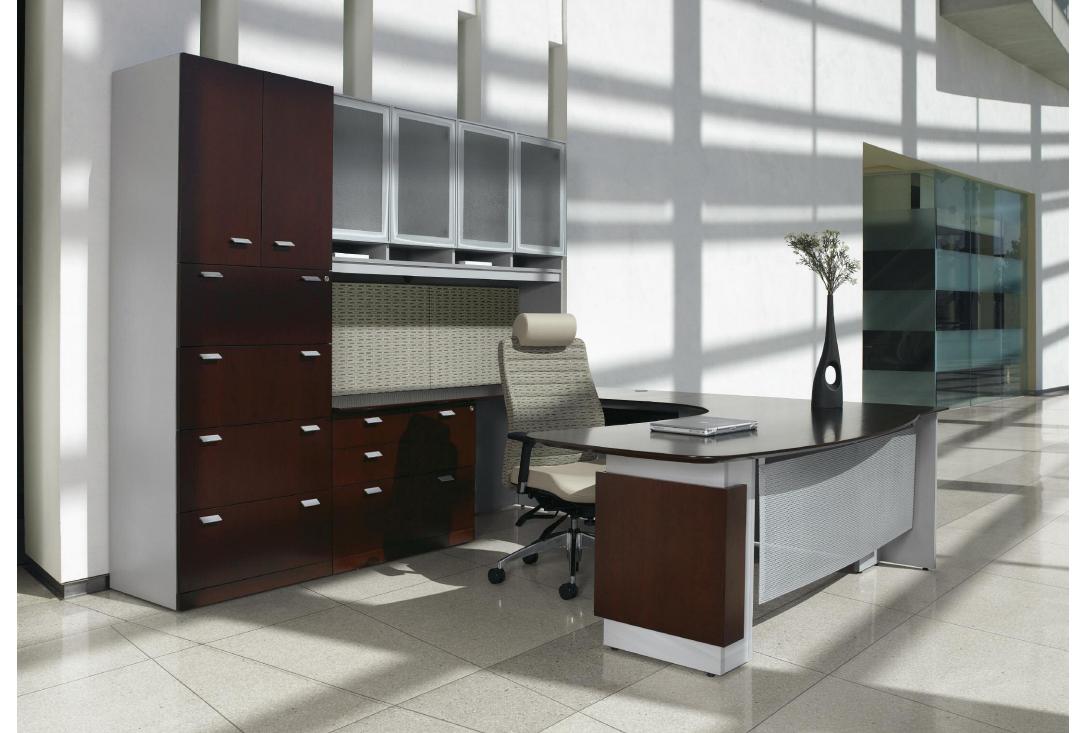

## $Dufferin^{^{\!\top\!}}$

Dufferin presents a bold new approach for the office environment – the integration of wood veneer and laminate. Worksurfaces, drawer and cabinet fronts use genuine wood veneer while the chassis and cabinets are finished in laminate. The result is a rich, two tone appearance

to coordinate with any contemporary business interior. Possibilities are endless with the vast array of components, finishes and accessories. This refined, intelligent design creates an understated elegance that combines functionality with uncompromised quality.