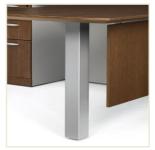

## **Features**

Two inch knife edge

Color keyed grommets in tungsten or black

Coped edge on connecting worksurfaces

Square post leg choose Tungsten or Black (round post optional)

Aluminum glass doors

Tackboard with optional accessory rail

Power/data grommet in anodized Aluminum or Black

Rectangular two tone base (optional)

Global - Canada, The Global Group 1350 Flint Rd., Downsview ON Canada M3J 2J7

Sales & Marketing: Tel (1-877) 446-2251 Customer Service: Fax (800) 361-3182 Government Customer Service: Fax (416) 739-6319