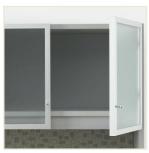

## **Features**

Two inch knife edge

Color keyed grommets in tungsten or black

Coped edge on connecting worksurfaces

Square post leg choose Tungsten or Black (round post optional)

Aluminum glass doors

Tackboard with optional accessory rail