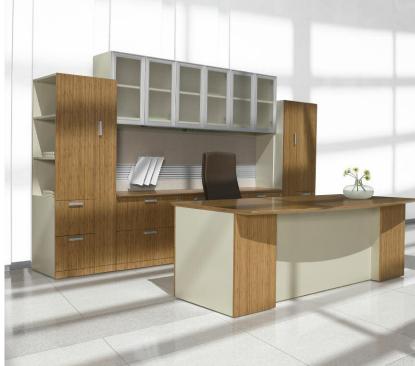

## $Dufferin^{^{\!\top\!}}$

Dufferin presents a bold new approach for the office environment – the integration of wood veneer and laminate. Worksurfaces, drawer and cabinet fronts use genuine wood veneer while the chassis and cabinets are finished in laminate. The result is a rich, two tone appearance

to coordinate with any contemporary business interior. Possibilities are endless with the vast array of components, finishes and accessories. This refined, intelligent design creates an understated elegance that combines functionality with uncompromised quality.