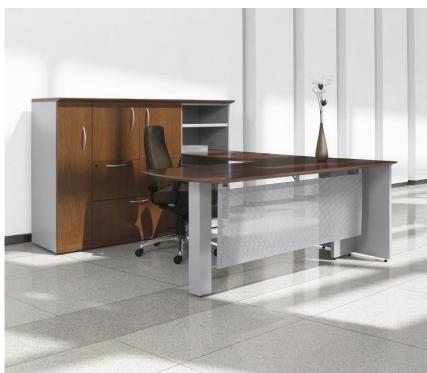

## $Dufferin^{^{\!\top\!}}$

Dufferin presents a bold new approach for the office environment – the integration of wood veneer and laminate. Worksurfaces, drawer and cabinet fronts use genuine wood veneer while the chassis and cabinets are finished in laminate. The result is a rich, two tone appearance

to coordinate with any contemporary business interior. Possibilities are endless with the vast array of components, finishes and accessories. This refined, intelligent design creates an understated elegance that combines functionality with uncompromised quality.