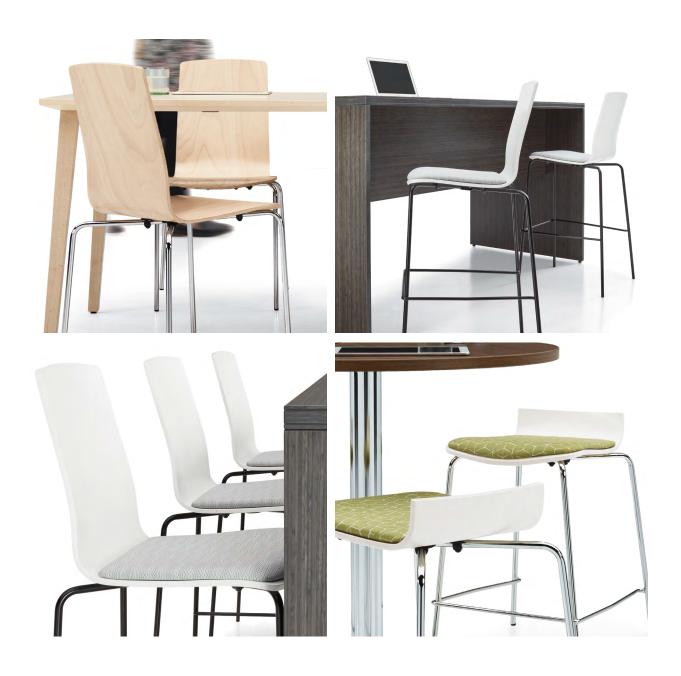

# Stay for a while

Mid back side chair

Mid back side chair with upholstered seat

Mid back bar stool

Mid back counter stool with upholstered seat

Naturally curved to fit the body, Sas delivers a comfortable sit. A seat cushion adds a layer of support for longer chats.

## Stack and store

Low back bar stool

Low back counter stool with upholstered seat

Unupholstered side chairs and stools stack four high on the floor

Unupholstered side chairs stack ten high on a dolly

# Finish it your way

Please visit globalfurnituregroup.com for additional product information including environmental certifications. Cover: seating shown in Designtex Reppweave, Light Grey with Maple shell and Chrome legs.