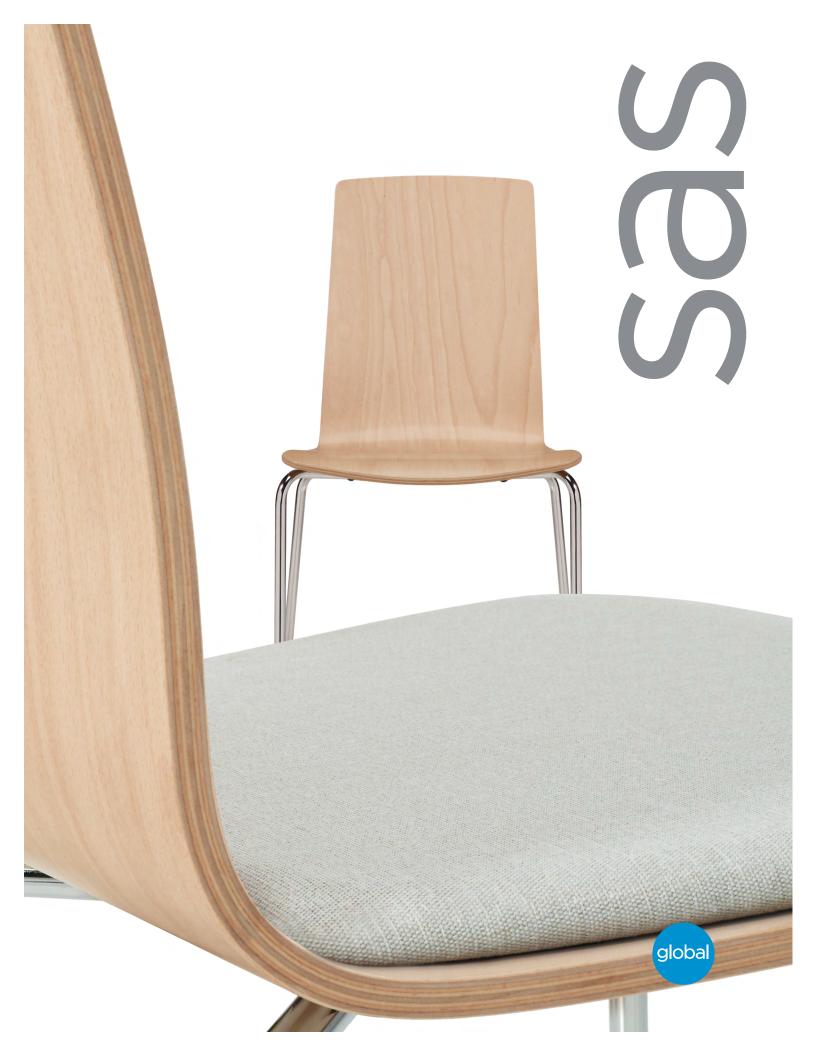

Meet  $Sas^{\mathbb{M}}$  Rich grains and gently molded curves invite people to sit and gather for casual conversations. The collection includes side chairs and stools with or without an upholstered seat. A choice of wood finishes brings a natural element to your interior.

# sas seating