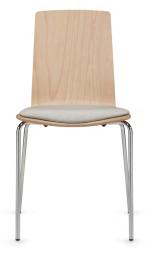

# Stay for a while

Mid back side chair

Mid back side chair with upholstered seat

Mid back bar stool

Mid back counter stool with upholstered seat

Naturally curved to fit the body, Sas delivers a comfortable sit. A seat cushion adds a layer of support for longer chats.