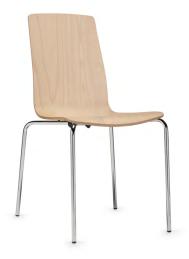

# Stay for a while

Mid back side chair

Mid back side chair with upholstered seat

Mid back bar stool

Mid back counter stool with upholstered seat

Naturally curved to fit the body, Sas delivers a comfortable sit. A seat cushion adds a layer of support for longer chats.