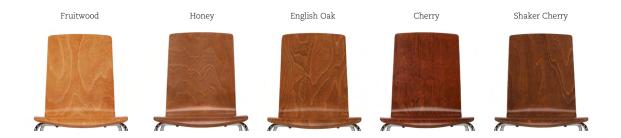

# Finish it your way

Please visit globalfurnituregroup.com for additional product information including environmental certifications. Cover: seating shown in Designtex Reppweave, Light Grey with Maple shell and Chrome legs.