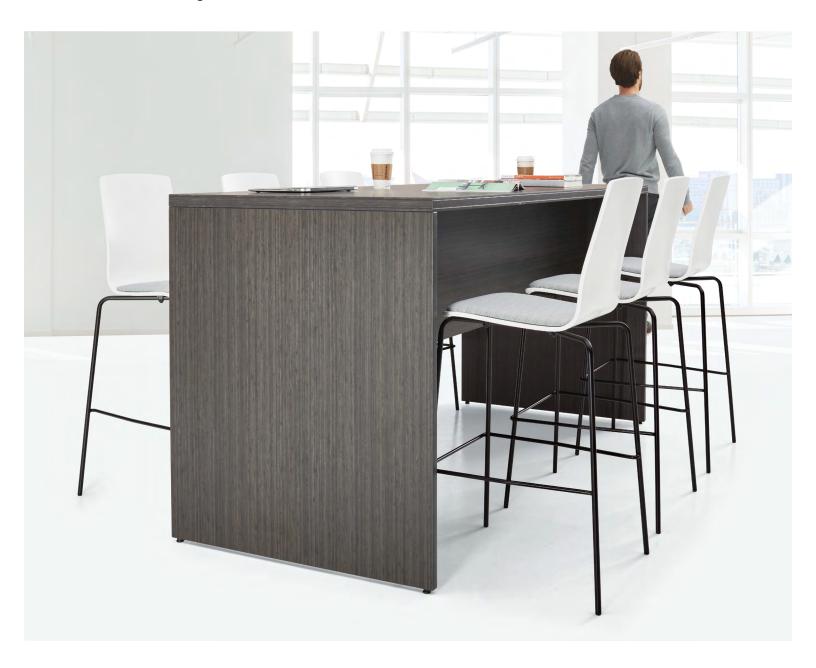

## Stack and store

Low back bar stool

Low back counter stool with upholstered seat

Unupholstered side chairs and stools stack four high on the floor

Unupholstered side chairs stack ten high on a dolly