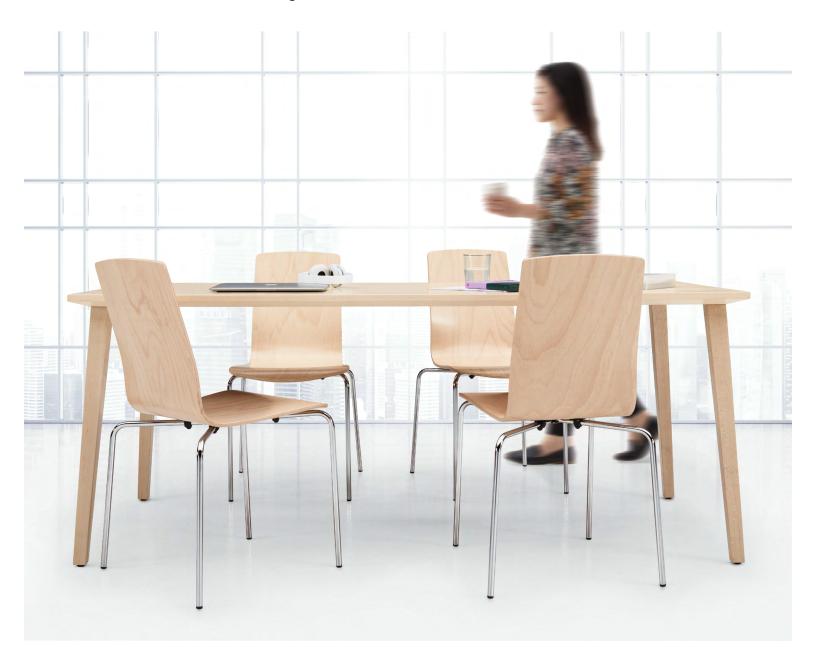

## Meet anywhere

Sas brings versatility to meeting spaces. Stackable side chairs and stools make it easy to accommodate additional guests. Ideal for common areas, cafeterias, waiting areas and meeting spaces, Sas provides an elegant choice for almost any setting. Make it yours with an almost endless array of upholstery options.

## A high performer

The tubular-steel frame design allows side chairs and stools to be stacked away when not in use. The sculpted one-piece shell is made from high quality veneer to ensure lasting comfort. Rated to 300 lb. capacity, Sas is a high performer in workplace and education environments.