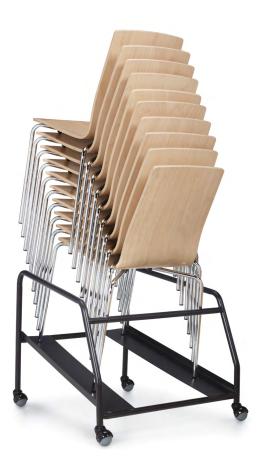

## Stack and store

Low back bar stool

Low back counter stool with upholstered seat

Unupholstered side chairs and stools stack four high on the floor

Unupholstered side chairs stack ten high on a dolly