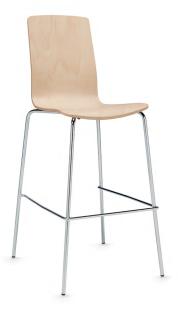

## Stack and store

Low back bar stool

Low back counter stool with upholstered seat

Unupholstered side chairs and stools stack four high on the floor

Unupholstered side chairs stack ten high on a dolly