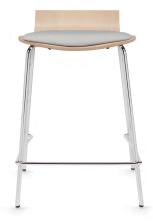

# Stay for a while

Mid back side chair

Mid back side chair with upholstered seat

Mid back bar stool

Mid back counter stool with upholstered seat

Naturally curved to fit the body, Sas delivers a comfortable sit. A seat cushion adds a layer of support for longer chats.