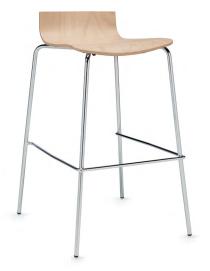

# Stay for a while

Mid back side chair

Mid back side chair with upholstered seat

Mid back bar stool

Mid back counter stool with upholstered seat

Naturally curved to fit the body, Sas delivers a comfortable sit. A seat cushion adds a layer of support for longer chats.