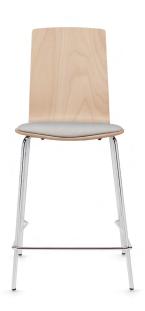

# Stay for a while

Mid back side chair

Mid back side chair with upholstered seat

Mid back bar stool

Mid back counter stool with upholstered seat

Naturally curved to fit the body, Sas delivers a comfortable sit. A seat cushion adds a layer of support for longer chats.