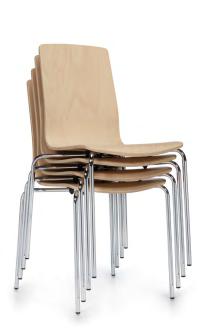

## A high performer

The tubular-steel frame design allows side chairs and stools to be stacked away when not in use. The sculpted one-piece shell is made from high quality veneer to ensure lasting comfort. Rated to 300 lb. capacity, Sas is a high performer in workplace and education environments.

## Stack and store

Low back bar stool

Low back counter stool with upholstered seat

Unupholstered side chairs and stools stack four high on the floor

Unupholstered side chairs stack ten high on a dolly