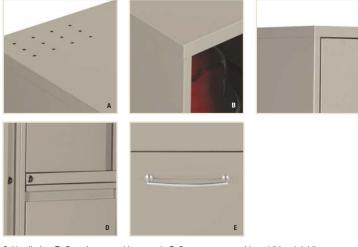

A. Ventilation. B. One-piece top adds strength. C. Corner gusset provides additional rigidity.
 D. Looped full pull handle. E. Slimline Satin Aluminum pull on the 9700 Series.

 Features
 Ventilated wardrobe and locker compartments