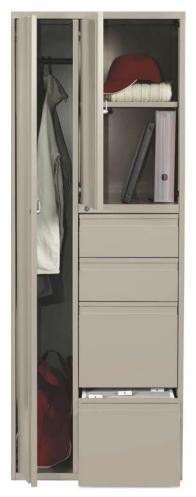

Locker and wardrobe doors are hinged on same side and open away from the worksurface for easier access (can be hinged either left or right). The filing section can be specified either with two box/two file drawers, three file drawers, two box/one file drawer, or two file drawers. All have ball bearing drawer suspensions.

 Configurations include two box/two file drawers, three file drawers, two box/one file drawer, or two file drawers

 3 locks keyed alike

 Meets or exceeds ANSI/BIFMA standards

 Lifetime warranty

 Available in all Global standard, premium and textured colors. Metallic and special colors are available, additional charges will apply. Please refer to our website