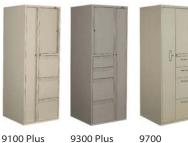

## Storage Solutions Personal Storage Towers™

9100 Plus Series Looped Full Pull

**Series** Looped Full Pull Handles

9300 Plus Series Looped Full Pull Handles

9700 Series Slimline Satin Aluminum Pulls

Personal Storage Towers is a customized tower that maximizes required storage for each and everyone of us. It provides the necessary security our personal and office items require on a daily basis.