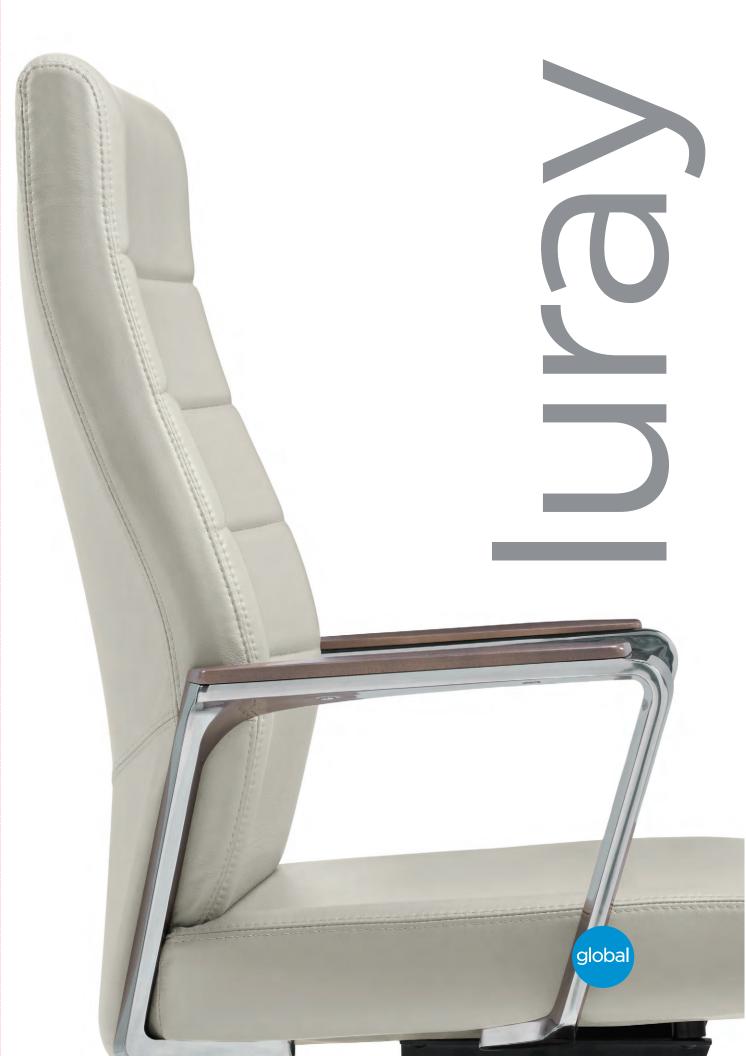

High back – Fabric

Mid back – Fabric

High back – Leather

Mid back – Leather

The polished aluminum arm can be specified with a urethane or wood top cap. Contrast stitching is also avaliable to complement a wide selection of Global textiles and quality leather coverings.

## Arms

Plastic fixed arm with self-skinned urethane (SSU) armcap.

Aluminum fixed arm with self-skinned urethane (SSU) armcap

Aluminum fixed arm with solid wood armcap.

### Bases

Polished aluminum base