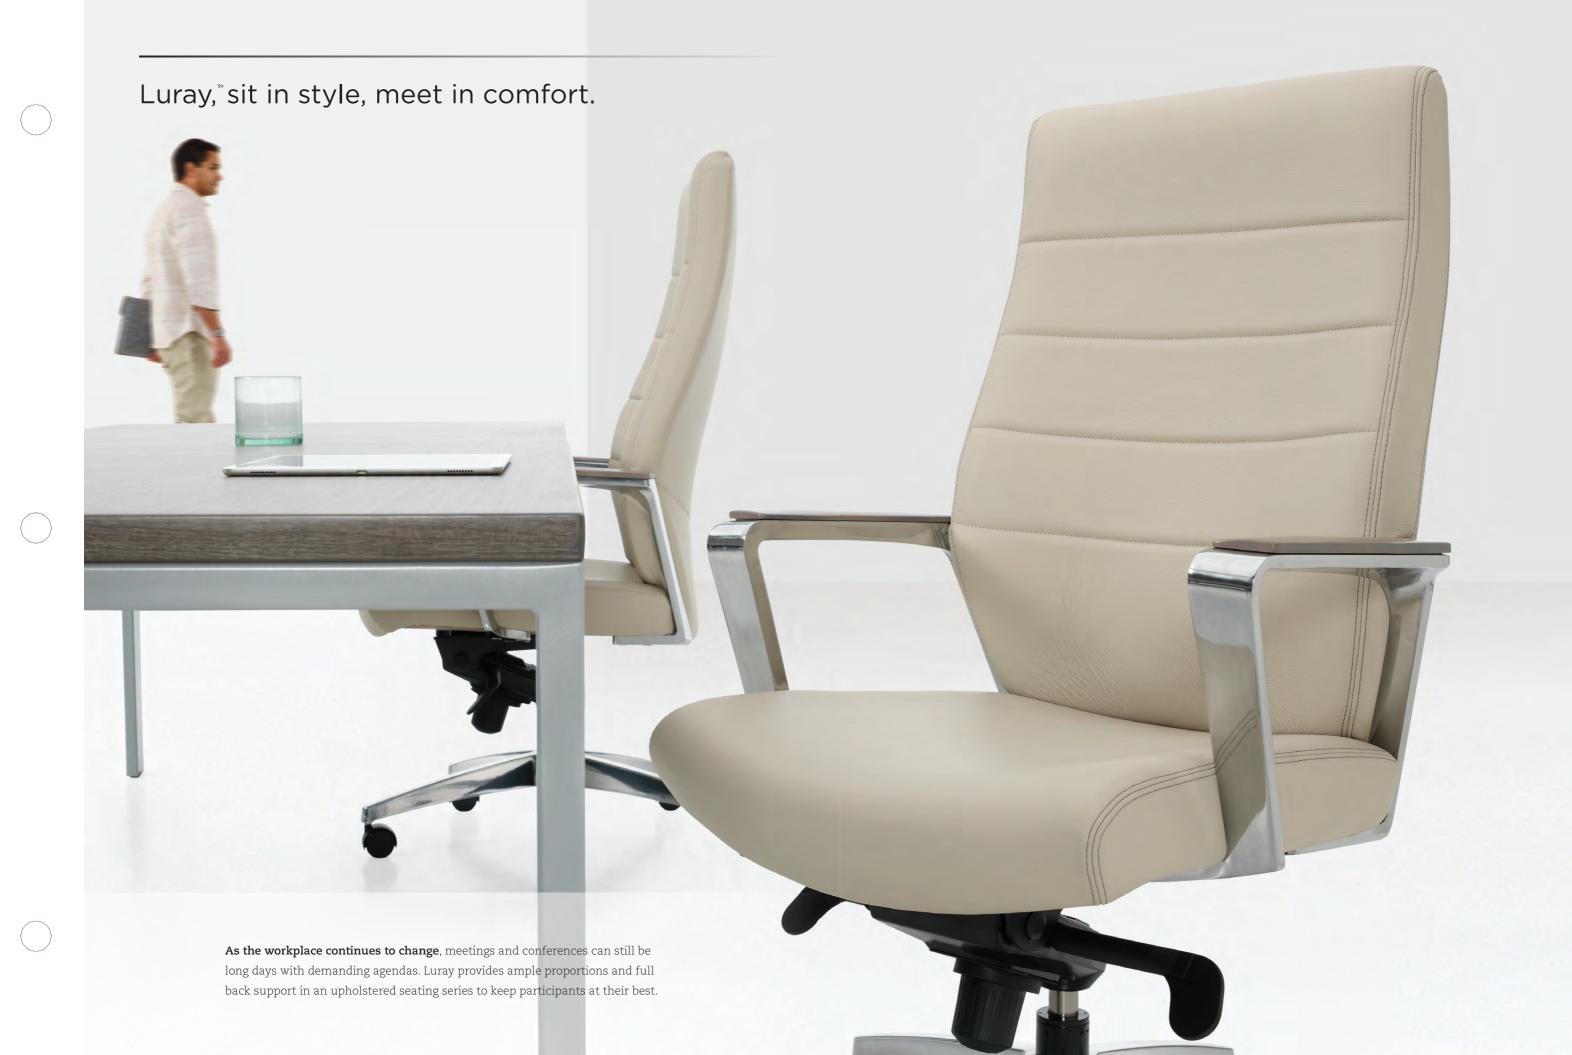

High back – Fabric



Mid back – Fabric







High back – Leather



Mid back – Leather



The polished aluminum arm can be specified with a urethane or wood top cap. Contrast stitching is also avaliable to complement a wide selection of Global textiles and quality leather coverings.



## Arms



Plastic fixed arm with self-skinned urethane (SSU) armcap.



Aluminum fixed arm with self-skinned urethane (SSU) armcap



Aluminum fixed arm with solid wood armcap.

## Mechanisms



Knee Tilter



Tilter

### Bases



Polished aluminum base

# Stitching



Double stitch detail.



14 contrasting thread colors.



Black plastic base.









Cover: Seating shown in CTL Prescott Leather, Lamb (PC90) with wood armcaps and Aluminum (ALU) base.

Inside, left: Lena, Pietra (LE40), with w