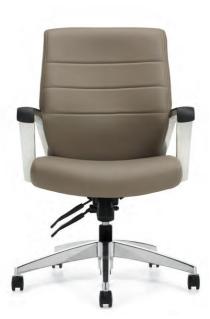

High back – Fabric

Mid back – Fabric

High back – Leather

Mid back – Leather

The polished aluminum arm can be specified with a urethane or wood top cap. Contrast stitching is also avaliable to complement a wide selection of Global textiles and quality leather coverings.

## Arms

Plastic fixed arm with self-skinned urethane (SSU) armcap.

Aluminum fixed arm with self-skinned urethane (SSU) armcap

Aluminum fixed arm with solid wood armcap.

### Bases

Polished aluminum base