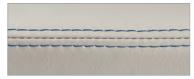

# Stitching

Double stitch detail.

14 contrasting thread colors.

Black plastic base.

Cover: Seating shown in CTL Prescott Leather, Lamb (PC90) with wood armcaps and Aluminum (ALU) base.

Inside, left: Lena, Pietra (LE40), with wood armcaps and Aluminum (ALU) base. Inside, centre top: Seating shown in Terrace, Cherry Blossom (TC64). Inside, centre bottom: Seating shown in Allante, Medium Neutral (A35E). Above, top: Seating shown in Lena, Pietra (LE40).