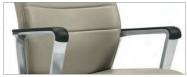

High back – Fabric

Mid back – Fabric

High back – Leather

Mid back – Leather

The polished aluminum arm can be specified with a urethane or wood top cap. Contrast stitching is also avaliable to complement a wide selection of Global textiles and quality leather coverings.

## Arms

Plastic fixed arm with self-skinned urethane (SSU) armcap.

Aluminum fixed arm with self-skinned urethane (SSU) armcap

Aluminum fixed arm with solid wood armcap.