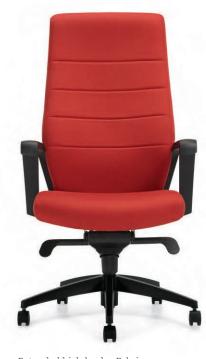

High back – Fabric

Mid back – Fabric

High back – Leather

Mid back – Leather

The polished aluminum arm can be specified with a urethane or wood top cap. Contrast stitching is also avaliable to complement a wide selection of Global textiles and quality leather coverings.

## Arms

Plastic fixed arm with self-skinned urethane (SSU) armcap.

Aluminum fixed arm with self-skinned urethane (SSU) armcap

Aluminum fixed arm with solid wood armcap.