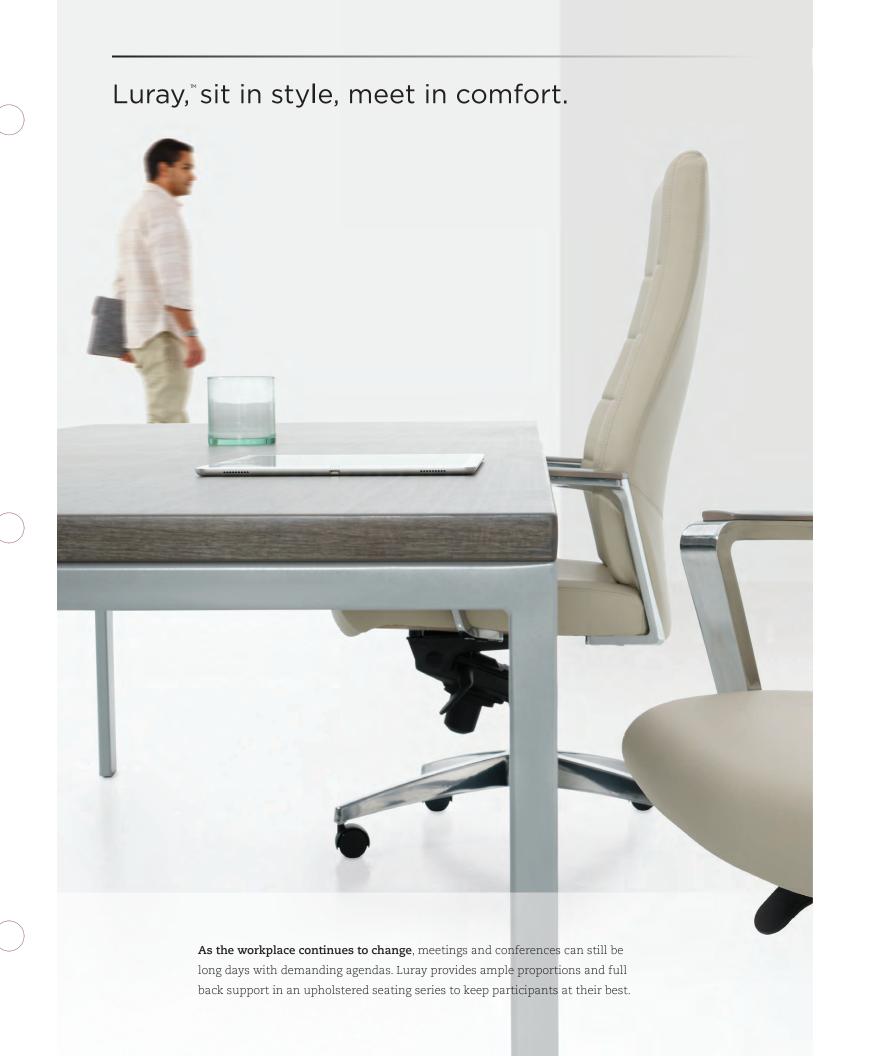

High back – Fabric



Mid back – Fabric







High back – Leather



Mid back – Leather



The polished aluminum arm can be specified with a urethane or wood top cap. Contrast stitching is also avaliable to complement a wide selection of Global textiles and quality leather coverings.



## Arms



Plastic fixed arm with self-skinned urethane (SSU) armcap.



Aluminum fixed arm with self-skinned urethane (SSU) armcap



Aluminum fixed arm with solid wood armcap.

## Mechanisms



Knee Tilter



Tilter

### Bases



Polished aluminum base

# Stitching



Double stitch detail.



14 contrasting thread colors.



Black plastic base.









Cover: Seating shown in CTL Prescott Leather, Lamb (PC90) with wood armcaps and Aluminum (ALU) base.

Inside, left: Lena, Pietra (LE40), with woo