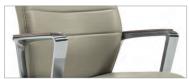

High back – Fabric

Mid back – Fabric

High back – Leather

Mid back – Leather

The polished aluminum arm can be specified with a urethane or wood top cap. Contrast stitching is also avaliable to complement a wide selection of Global textiles and quality leather coverings.

## Arms

Plastic fixed arm with self-skinned urethane (SSU) armcap.

Aluminum fixed arm with self-skinned urethane (SSU) armcap

Aluminum fixed arm with solid wood armcap.