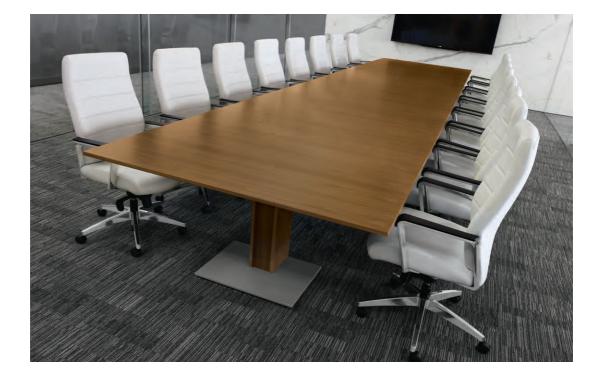

### Bases

Polished aluminum base

# Stitching

Double stitch detail.

14 contrasting thread colors.

Black plastic base.

Cover: Seating shown in CTL Prescott Leather, Lamb (PC90) with wood armcaps and Aluminum (ALU) base.

Inside, left: Lena, Pietra (LE40), with wood armcaps and Aluminum (ALU) base. Inside, centre top: Seating shown in Terrace, Cherry Blossom (TC64). Inside, centre bottom: Seating shown in Allante, Medium Neutral (A35E). Above, top: Seating shown in Lena, Pietra (LE40).