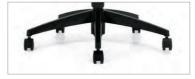

High back – Fabric



Mid back – Fabric







High back – Leather



Mid back – Leather



The polished aluminum arm can be specified with a urethane or wood top cap. Contrast stitching is also avaliable to complement a wide selection of Global textiles and quality leather coverings.



## Arms



Plastic fixed arm with self-skinned urethane (SSU) armcap.



Aluminum fixed arm with self-skinned urethane (SSU) armcap



Aluminum fixed arm with solid wood armcap.

## Mechanisms



Knee Tilter



Tilter

### Bases



Polished aluminum base

# Stitching



Double stitch detail.



14 contrasting thread colors.



Black plastic base.









Cover: Seating shown in CTL Prescott Leather, Lamb (PC90) with wood armcaps and Aluminum (ALU) base.

Inside, left: Lena, Pietra (LE40), with wood armcaps and Aluminum (ALU) base. Inside, centre top: Seating shown in Terrace, Cherry Blossom (TC64). Inside, centre bottom: Seating shown in Allante, Medium Neutral (A35E). Above, top: Seating shown in Lena, Pietra (LE40).



U.S.A. Global Furniture Group 17 West Stow Road P.O. Box 562 Marlton New Jersey U.S.A. 08053 Tel (856) 596-3390 (800) 220-1900 Fax (856) 596-5684

**Canada** Global Furniture Group 1350 Flint Rd., Toronto Ontario Canada M3J 2J7 Sales & Marketing: Tel (1-877) 446-2251 Customer Service: Fax (800) 361-3182 Government Customer Service: Fax (416) 739-6319

International Global Furniture Group 560