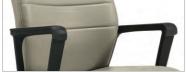

High back – Fabric

Mid back – Fabric

High back – Leather

Mid back – Leather

The polished aluminum arm can be specified with a urethane or wood top cap. Contrast stitching is also avaliable to complement a wide selection of Global textiles and quality leather coverings.

## Arms

Plastic fixed arm with self-skinned urethane (SSU) armcap.

Aluminum fixed arm with self-skinned urethane (SSU) armcap

Aluminum fixed arm with solid wood armcap.