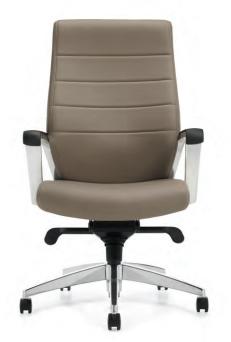

High back – Fabric

Mid back – Fabric

High back – Leather

Mid back – Leather

The polished aluminum arm can be specified with a urethane or wood top cap. Contrast stitching is also avaliable to complement a wide selection of Global textiles and quality leather coverings.