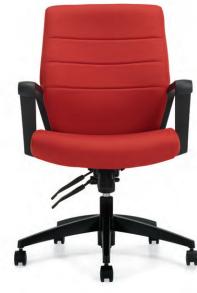

High back – Fabric

Mid back – Fabric

High back – Leather

Mid back – Leather

The polished aluminum arm can be specified with a urethane or wood top cap. Contrast stitching is also avaliable to complement a wide selection of Global textiles and quality leather coverings.