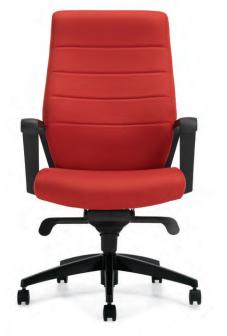

High back – Fabric

Mid back – Fabric

High back – Leather

Mid back – Leather

The polished aluminum arm can be specified with a urethane or wood top cap. Contrast stitching is also avaliable to complement a wide selection of Global textiles and quality leather coverings.