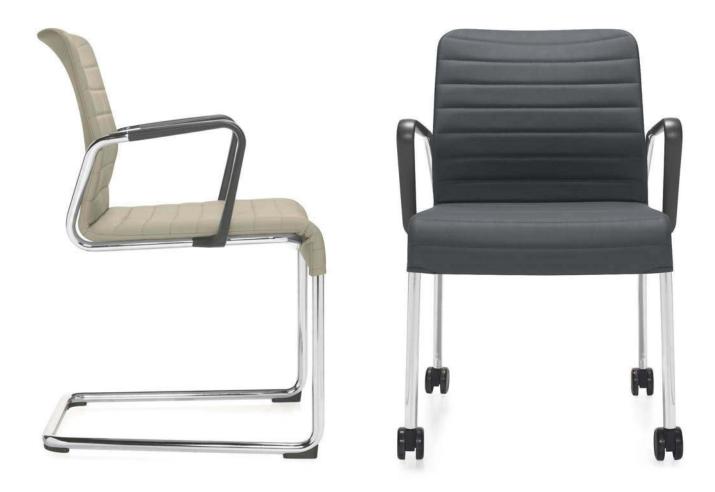

## Lite, all arms and legs.

Lite also comes in a leg chair with non-marking glides, or spec it on casters to make it mobile. Two arm styles, a traditional cantilever and a contemporary loop, are available on all models.

# Lite, upholstered comfort.

Fully upholstered coverings are also offered on all Lite models in your favorite textile or one of ours. Horizontal top stitching on the front face of the upholstery adds to the timeless look of this new series.