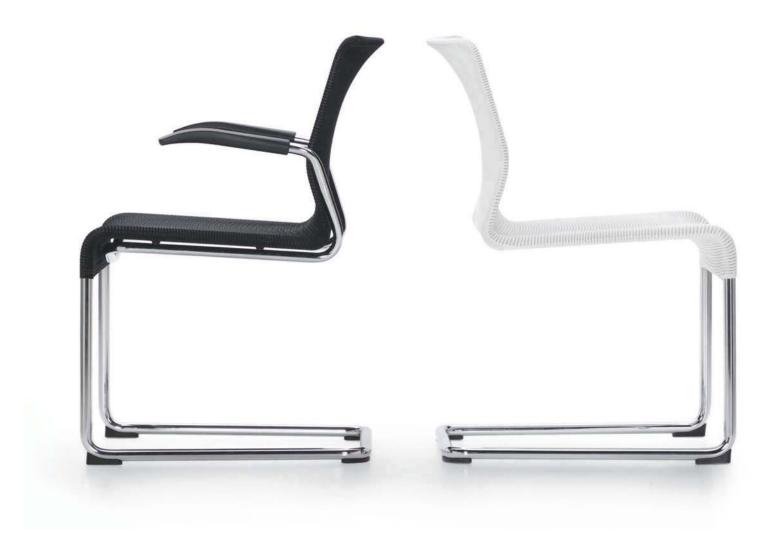

## Lite, the sled is back.

The sled is back in an elegant update of a classic. Global's new Lite seating series blends refined metal work with a beautiful ribbed mesh covering in an array of contemporary neutrals and chromatic hues.

## Lite, all arms and legs.

Lite also comes in a leg chair with non-marking glides, or spec it on casters to make it mobile. Two arm styles, a traditional cantilever and a contemporary loop, are available on all models.