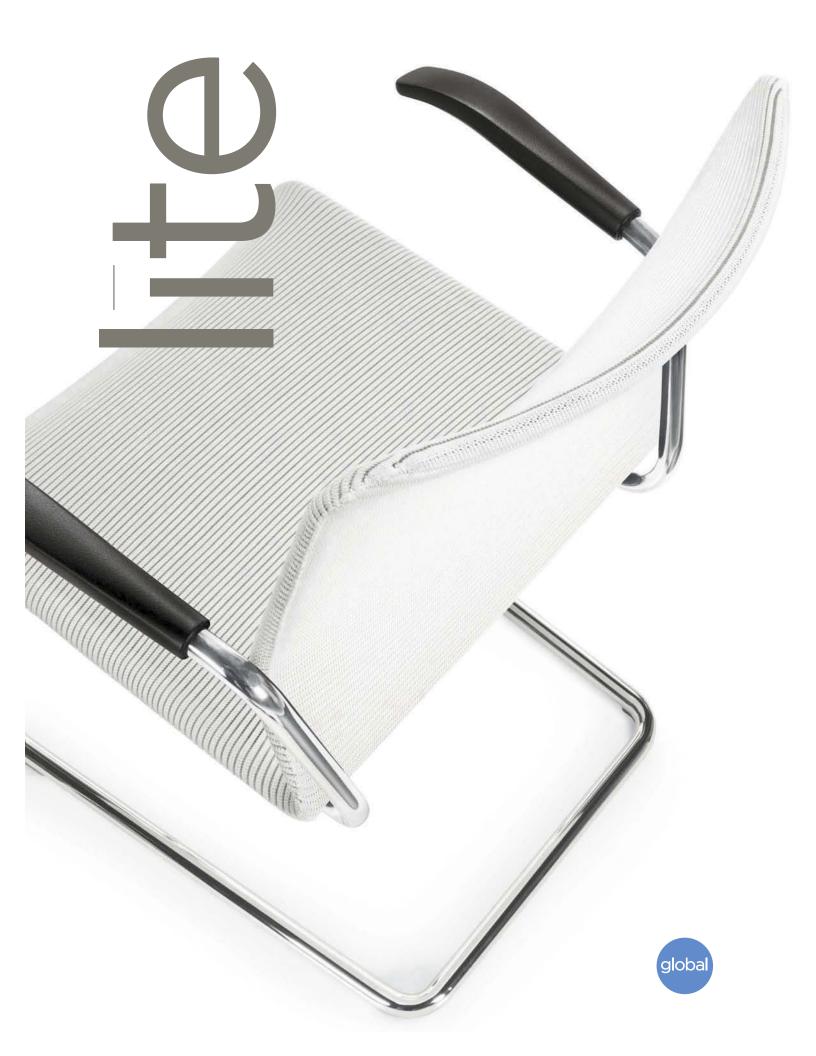

## Lite, the sled is back.

The sled is back in an elegant update of a classic. Global's new Lite seating series blends refined metal work with a beautiful ribbed mesh covering in an array of contemporary neutrals and chromatic hues.

## Lite, all arms and legs.

Lite also comes in a leg chair with non-marking glides, or spec it on casters to make it mobile. Two arm styles, a traditional cantilever and a contemporary loop, are available on all models.

# Lite, upholstered comfort.

Fully upholstered coverings are also offered on all Lite models in your favorite textile or one of ours. Horizontal top stitching on the front face of the upholstery adds to the timeless look of this new series.