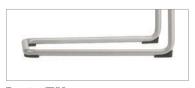

### Finish options

Tungsten (TUN)

Black (BLK)

Optional in Chrome (CHM).

### Frame and Leg features

Glides on cantilever frame are non-tipping and non-marking.

Glides on four-legged frame are non-marking.