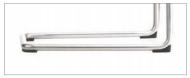

### Finish options

Tungsten (TUN)

Black (BLK)

Optional in Chrome (CHM).

### Frame and Leg features

Glides on cantilever frame are non-tipping and non-marking.

Glides on four-legged frame are non-marking.