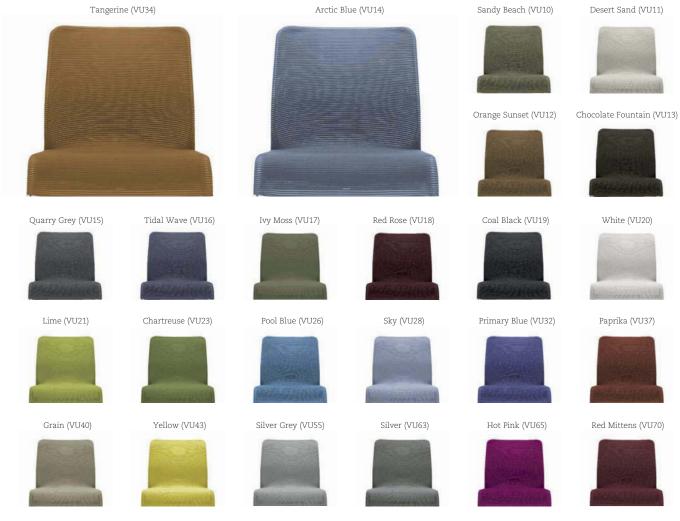

## Lite, the sled is back.



The sled is back in an elegant update of a classic. Global's new Lite seating series blends refined metal work with a beautiful ribbed mesh covering in an array of contemporary neutrals and chromatic hues.

## Lite, all arms and legs.



Lite also comes in a leg chair with non-marking glides, or spec it on casters to make it mobile. Two arm styles, a traditional cantilever and a contemporary loop, are available on all models.

# Lite, upholstered comfort.



Fully upholstered coverings are also offered on all Lite models in your favorite textile or one of ours. Horizontal top stitching on the front face of the upholstery adds to the timeless look of this new series.

## Color it your way



Choose from 24 carded Vue Mesh colors available.

### Finish options



Tungsten (TUN)



Black (BLK)



Optional in Chrome (CHM).

### Frame and Leg features



Glides on cantilever frame are non-tipping and non-marking.



Glides on four-legged frame are non-marking.

# Lite Models - Mesh

| Description |                                                                  |              | D            | Seat         |           |
|-------------|------------------------------------------------------------------|--------------|--------------|--------------|-----------|
|             |                                                                  | W            | D            | Н            | Height    |
|             |                                                                  | IN