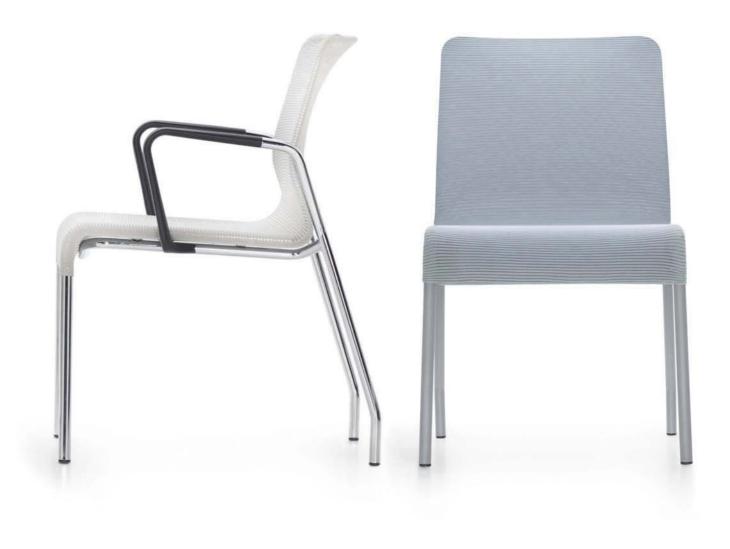

## Lite, all arms and legs.

Lite also comes in a leg chair with non-marking glides, or spec it on casters to make it mobile. Two arm styles, a traditional cantilever and a contemporary loop, are available on all models.

# Lite, upholstered comfort.

Fully upholstered coverings are also offered on all Lite models in your favorite textile or one of ours. Horizontal top stitching on the front face of the upholstery adds to the timeless look of this new series.