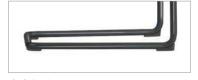

### Finish options

Tungsten (TUN)

Black (BLK)

Optional in Chrome (CHM).

### Frame and Leg features

Glides on cantilever frame are non-tipping and non-marking.

Glides on four-legged frame are non-marking.