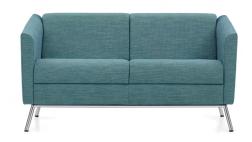

## A welcoming environment

GC Wind™ lounge seating creates a relaxed atmosphere even where space is at a premium. Ideal for waiting spaces, patient rooms, family suites and common areas, GC Wind helps people connect and heal in healthcare environments. Designed for easy housekeeping and maintenance, the series features a unique open frame construction and fully encased seat cushions that are removable and replaceable.

## Comfort in every style

Lounge chair

High back lounge chair

Two seat sofa

High back two seat sofa

High back three seat sofa

This series is available in both low and high back versions supporting various interior layouts. The high back GC Wind provides increased upper body comfort for those who sit for longer periods of time.