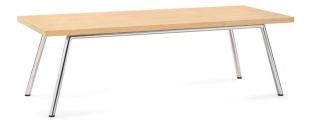

Additional information can be found on the Global website.

Square corner table

Rectangular coffee table

Complement the seating series with Wind tables. Table tops are available in MDF with a reverse waterfall edge or any standard Global laminate finish with a square edge detail.