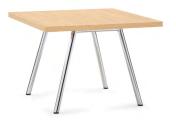

Additional information can be found on the Global website.

Square corner table

Rectangular coffee table

Complement the seating series with Wind tables. Table tops are available in MDF with a reverse waterfall edge or any standard Global laminate finish with a square edge detail.