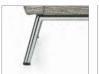

#### Legs

Leg frame standard in Chrome

Leg frame available in a variety of finishes (shown above in Cappuccino)

Please visit globalfurnituregroup.com for additional product information including environmental certifications. Cover: Shown in CF Stinson Gravity, Tide with Chrome leg frame