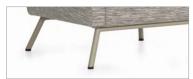

#### Legs

Leg frame standard in Chrome

Leg frame available in a variety of finishes (shown above in Cappuccino)

Please visit globalfurnituregroup.com for additional product information including environmental certifications. Cover: Shown in CF Stinson Gravity, Tide with Chrome leg frame