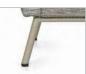

#### Legs

Leg frame standard in Chrome

Leg frame available in a variety of finishes (shown above in Cappuccino)

Please visit globalfurnituregroup.com for additional product information including environmental certifications. Cover: Shown in CF Stinson Gravity, Tide with Chrome leg frame