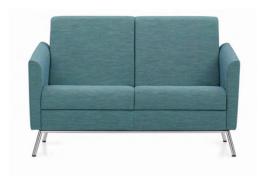

## A welcoming environment

GC Wind™ lounge seating creates a relaxed atmosphere even where space is at a premium. Ideal for waiting spaces, patient rooms, family suites and common areas, GC Wind helps people connect and heal in healthcare environments. Designed for easy housekeeping and maintenance, the series features a unique open frame construction and fully encased seat cushions that are removable and replaceable.

## Comfort in every style

Lounge chair

High back lounge chair

Two seat sofa

High back two seat sofa

High back three seat sofa

This series is available in both low and high back versions supporting various interior layouts. The high back GC Wind provides increased upper body comfort for those who sit for longer periods of time.