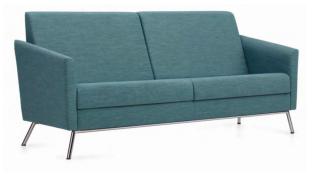

## A welcoming environment

GC Wind™ lounge seating creates a relaxed atmosphere even where space is at a premium. Ideal for waiting spaces, patient rooms, family suites and common areas, GC Wind helps people connect and heal in healthcare environments. Designed for easy housekeeping and maintenance, the series features a unique open frame construction and fully encased seat cushions that are removable and replaceable.

## Comfort in every style

Lounge chair

High back lounge chair

Two seat sofa

High back two seat sofa

High back three seat sofa

This series is available in both low and high back versions supporting various interior layouts. The high back GC Wind provides increased upper body comfort for those who sit for longer periods of time.