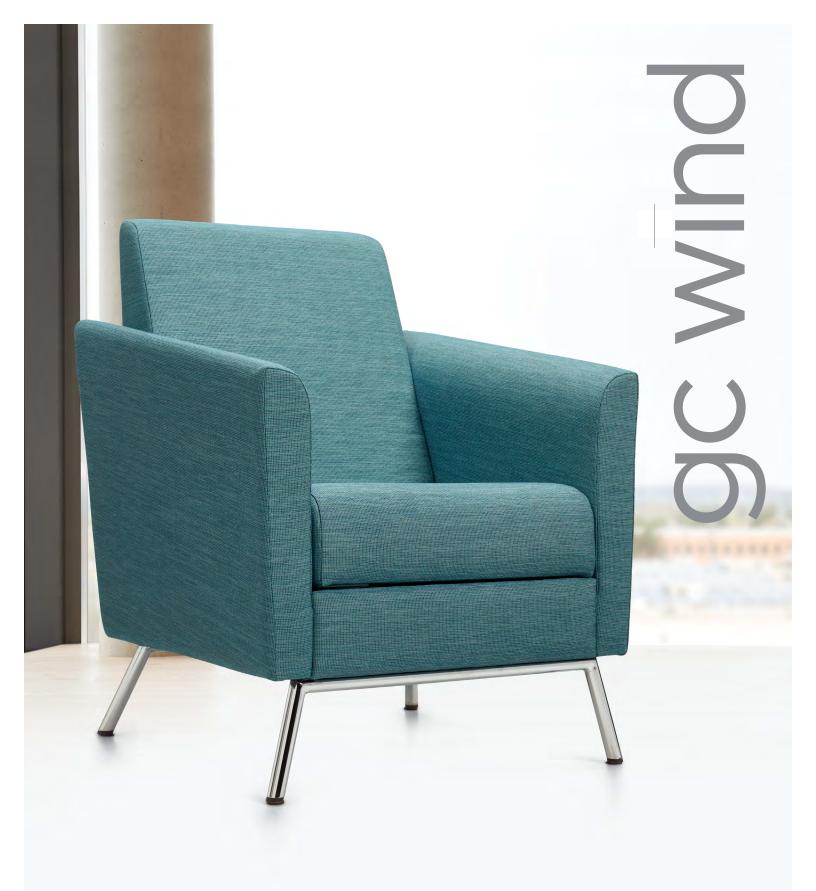

## A welcoming environment

GC Wind™ lounge seating creates a relaxed atmosphere even where space is at a premium. Ideal for waiting spaces, patient rooms, family suites and common areas, GC Wind helps people connect and heal in healthcare environments. Designed for easy housekeeping and maintenance, the series features a unique open frame construction and fully encased seat cushions that are removable and replaceable.

## Comfort in every style

Lounge chair

High back lounge chair

Two seat sofa

High back two seat sofa

High back three seat sofa

This series is available in both low and high back versions supporting various interior layouts. The high back GC Wind provides increased upper body comfort for those who sit for longer periods of time.