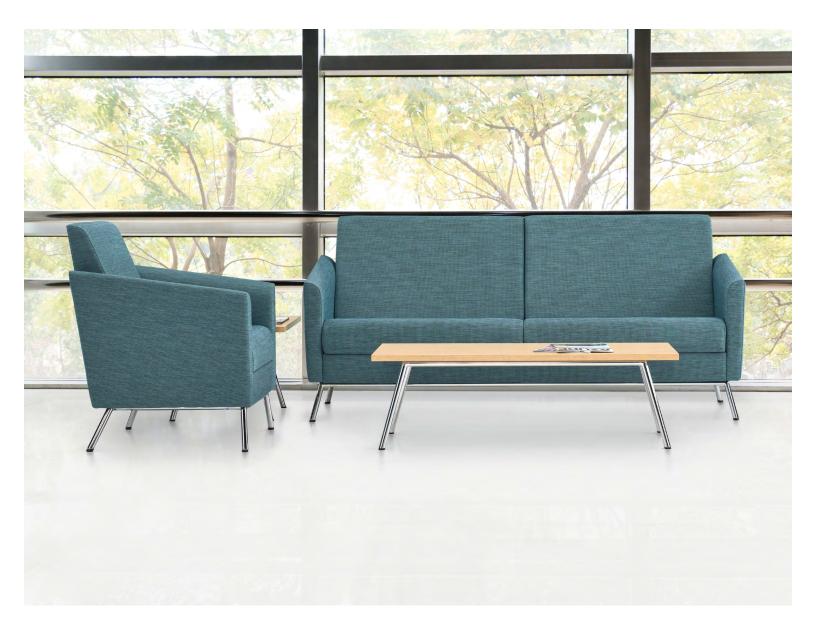

## Comfort in every style

Lounge chair

High back lounge chair

Two seat sofa

High back two seat sofa

High back three seat sofa

This series is available in both low and high back versions supporting various interior layouts. The high back GC Wind provides increased upper body comfort for those who sit for longer periods of time.

Additional information can be found on the Global website.

Square corner table

Rectangular coffee table

Complement the seating series with Wind tables. Table tops are available in MDF with a reverse waterfall edge or any standard Global laminate finish with a square edge detail.