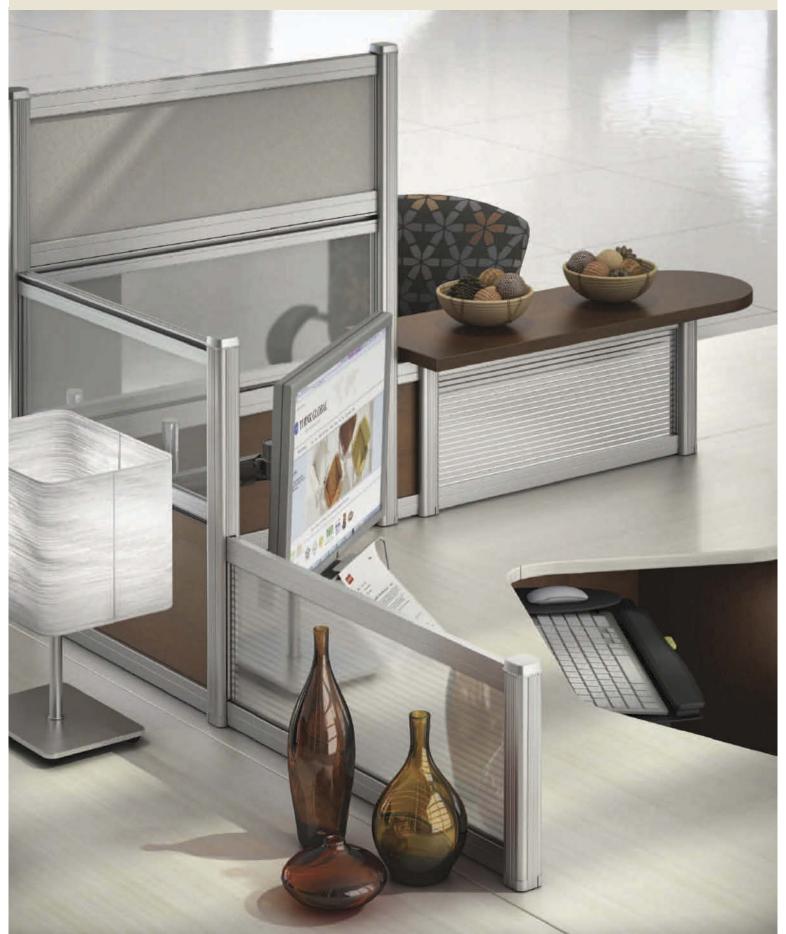

### Divide™

Conquer the task at hand with  $\mathsf{Divide}^{\mathbb{M}}$ , a modular desk-mounted panel system that can be added to most Global desk series. The panels can be vertically stacked and are available as laminate panels, fabric tackboards and glazed panels.

Divide $^{\text{M}}$  is easy to specify with so many size and panel finish options. Depending on office needs, individual work areas can be created to

be semi-private using glazed panels or visually private using laminate and fabric panels.

For maximum worksurfaces, Divide™ offers a built in accessory rail for the most accessible desk top items. Everything from pens, paper clips, binders and file folders can be neatly organized ABOVE the worksurface, leaving a clean desk top for current tasks and paperwork.

## $Divide^{m}$

- Panels are available in 12", 18", 24" and 36" heights and can be stacked to produce heights of 12", 18", 24", 30", 36", and 42".
- Available as fabric, glazed or laminate partitioning panels in a large array of finishes and colors.
- Vertical stacking of panels provides semi-privacy or full visual privacy to personal workstations.
- Laminate panels offer an optional wire access cut-out at the bottom of each panel.
- Laminate transaction tops are offered in various shapes and sizes.