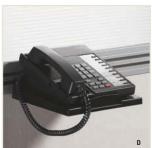

#### **Accessories**

These accessories can be mounted on Divide panels to organize your work and free up your workspace for a more efficient work environment. **A.** CD Holder **B.** Pencil Holder **C.** Binder Tray **D.** Telephone Support **E.** Sorting Tray **F.** Paper Tray **G.** Organizer Tray