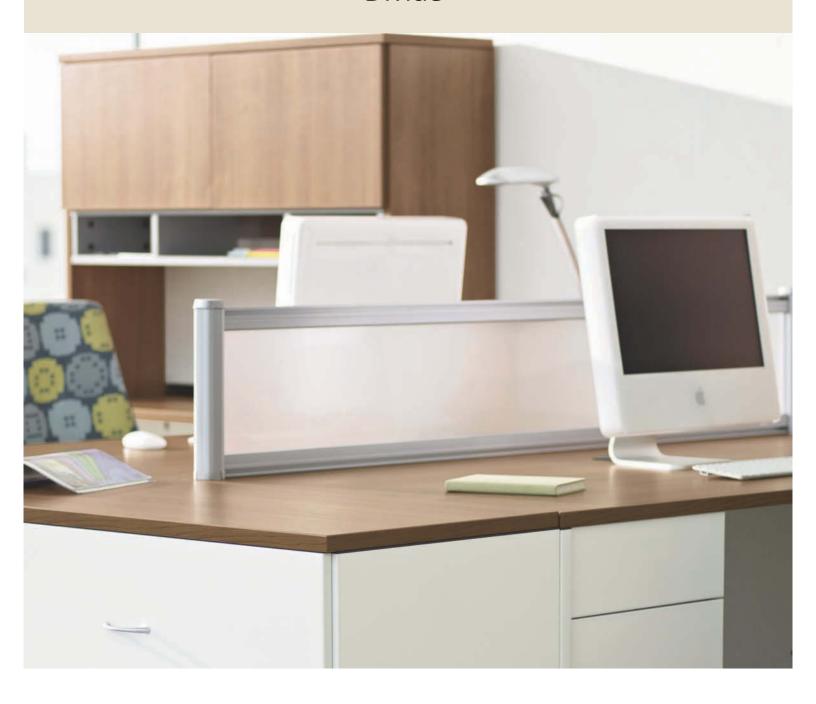

For maximum worksurfaces, Divide™ offers a built in accessory rail for the most accessible desk top items. Everything from pens, paper clips, binders and file folders can be neatly organized ABOVE the worksurface, leaving a clean desk top for current tasks and paperwork.

## $Divide^{m}$

- Panels are available in 12", 18", 24" and 36" heights and can be stacked to produce heights of 12", 18", 24", 30", 36", and 42".
- Available as fabric, glazed or laminate partitioning panels in a large array of finishes and colors.
- Vertical stacking of panels provides semi-privacy or full visual privacy to personal workstations.
- Laminate panels offer an optional wire access cut-out at the bottom of each panel.
- Laminate transaction tops are offered in various shapes and sizes.