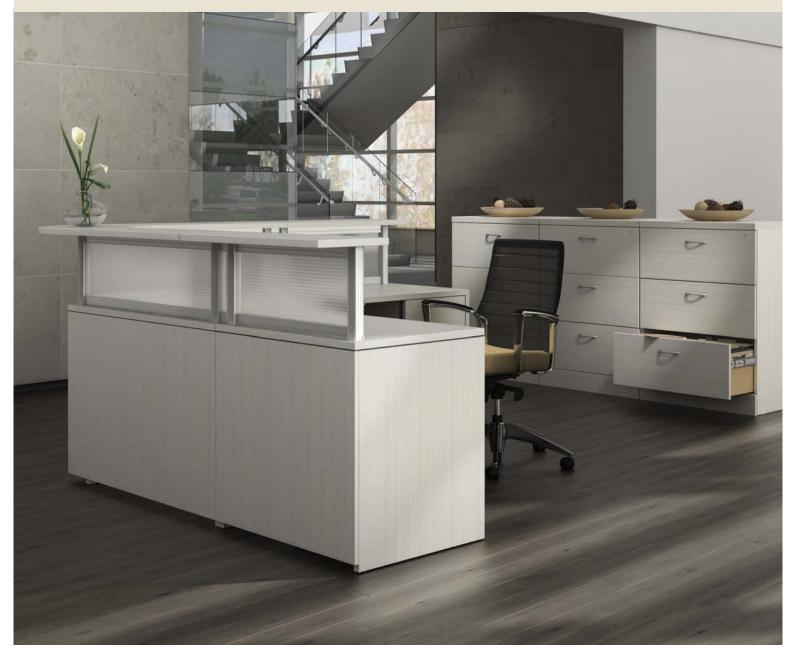

## $Divide^{^{\mathsf{TM}}}$

Adaptabilities can be combined with Divide panels to create privacy in a reception application.