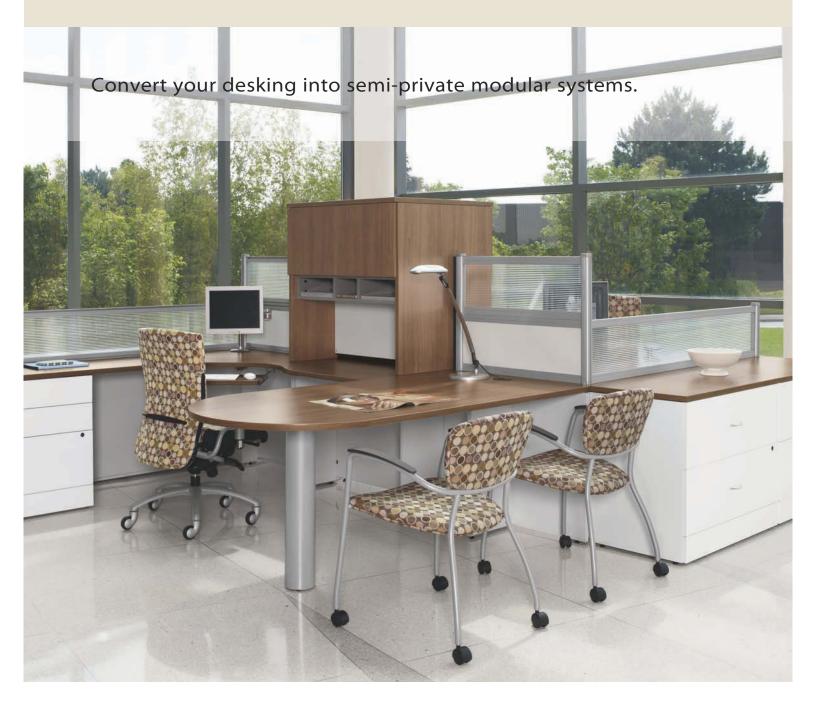

Divide $^{\text{M}}$  is easy to specify with so many size and panel finish options. Depending on office needs, individual work areas can be created to

be semi-private using glazed panels or visually private using laminate and fabric panels.

## $Divide^{m}$

- Panels are available in 12", 18", 24" and 36" heights and can be stacked to produce heights of 12", 18", 24", 30", 36", and 42".
- Available as fabric, glazed or laminate partitioning panels in a large array of finishes and colors.
- Vertical stacking of panels provides semi-privacy or full visual privacy to personal workstations.
- Laminate panels offer an optional wire access cut-out at the bottom of each panel.
- Laminate transaction tops are offered in various shapes and sizes.