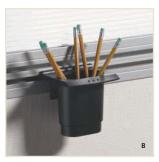

#### **Accessories**

These accessories can be mounted on Divide panels to organize your work and free up your workspace for a more efficient work environment. **A.** CD Holder **B.** Pencil Holder **C.** Binder Tray **D.** Telephone Support **E.** Sorting Tray **F.** Paper Tray **G.** Organizer Tray