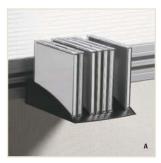

#### **Accessories**

These accessories can be mounted on Divide panels to organize your work and free up your workspace for a more efficient work environment. **A.** CD Holder **B.** Pencil Holder **C.** Binder Tray **D.** Telephone Support **E.** Sorting Tray **F.** Paper Tray **G.** Organizer Tray