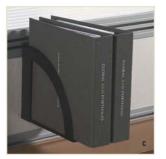

#### **Accessories**

These accessories can be mounted on Divide panels to organize your work and free up your workspace for a more efficient work environment. **A.** CD Holder **B.** Pencil Holder **C.** Binder Tray **D.** Telephone Support **E.** Sorting Tray **F.** Paper Tray **G.** Organizer Tray