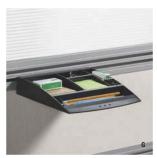

#### **Accessories**

These accessories can be mounted on Divide panels to organize your work and free up your workspace for a more efficient work environment. **A.** CD Holder **B.** Pencil Holder **C.** Binder Tray **D.** Telephone Support **E.** Sorting Tray **F.** Paper Tray **G.** Organizer Tray